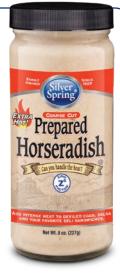

# **EXTRA HOT PREPARED HORSERADISH**

A strong, pungent, sinus-clearing heat combined with a tangy punch.