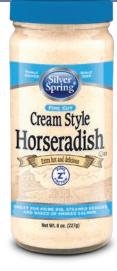

# **CREAM STYLE HORSERADISH**

The original fine-cut blend of horseradish heat and sweet cream.