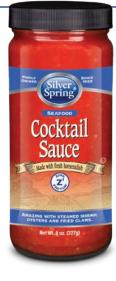

## **COCKTAIL SAUCE**

A rich, chunky texture with a zesty tomato bite finished with a subtle but punchy horseradish flavor.