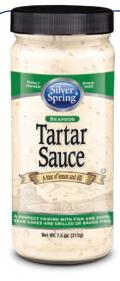

# **TARTAR SAUCE**

A creamy texture with a distinctive tartness and hint of lemon and dill.