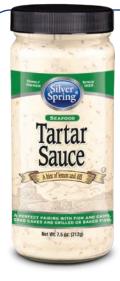

## **TARTAR SAUCE**

A creamy texture with a distinctive tartness and hint of lemon and dill.