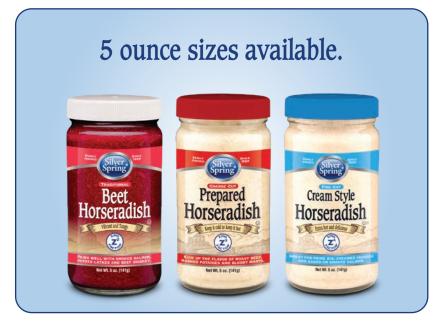

#### **BEET HORSERADISH**

A savory, eye-watering heat combined with mildly sweet undertones.

#### PREPARED HORSERADISH

A savory, full body flavor with strong heat.

### **CREAM STYLE HORSERADISH**

The original fine-cut blend of horseradish heat and sweet cream.