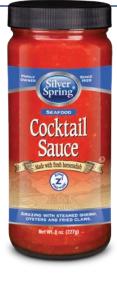

## **COCKTAIL SAUCE**

A rich, chunky texture with a zesty tomato bite finished with a subtle but punchy horseradish flavor.