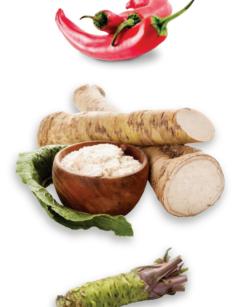

## SRIRACHA SAUCE

A spicy chili kick with a tangy, creamy goodness complements fish tacos, sashimi and works great as an ingredient.

## HORSERADISH SAUCE

The punch of fresh horseradish with a tart creaminess makes this sauce a favorite for traditional roast beef. Try it as a sandwich spread or a dip for veggies.

## WASABI SAUCE

Blending delicious elements from eastern and western cuisine, our Wasabi Sauce will add a bright, smooth heat to grilled or baked fish and roast beef sandwiches.

Discover recipes and more at silverspringfoods.com