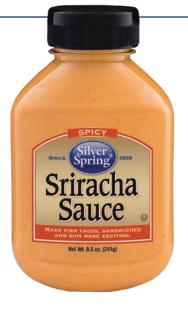

## SRIRACHA SAUCE

A spicy chili kick with a tangy, creamy goodness complements fish tacos, sashimi and works great as an ingredient.