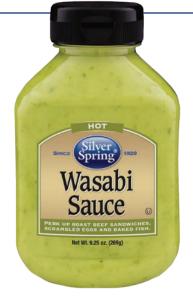

## WASABI SAUCE

Blending delicious elements from eastern and western cuisine, our Wasabi Sauce will add a bright, smooth heat to grilled or baked fish and roast beef sandwiches.

Discover recipes and more at silverspringfoods.com