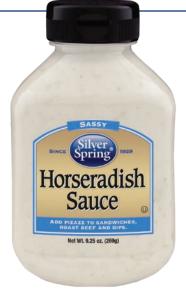

## HORSERADISH SAUCE

The punch of fresh horseradish with a tart creaminess makes this sauce a favorite for traditional roast beef. Try it as a sandwich spread or a dip for veggies.