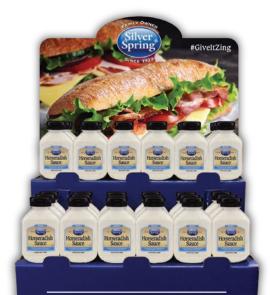

- Easy to assemble stand alone selling unit 2 minute set up
- Ideal for meat, deli or grocery cross merchandising
- Perfect for end cap promotions
- Perfect tie-in for seasonal promotions

| ITEM<br>No.                                                                                                                                                                                                               | PRODUCT<br>Name                                                                | CASE<br>PACK               | CASE<br>WEIGHT | UPC No.         | GTIN No.           | SHELF<br>LIFE |  |  |  |
|---------------------------------------------------------------------------------------------------------------------------------------------------------------------------------------------------------------------------|--------------------------------------------------------------------------------|----------------------------|----------------|-----------------|--------------------|---------------|--|--|--|
| Pallet Configuration: $6 \times 7 = 42$ Case Dimensions: D18.88 x W15.88 x H8.25 in. Unit Dimensions: D1.25 x W2.75 x H5.00 in. Case Cube: 1.43ft <sup>3</sup> Assembled Shipper Dimensions: D13.00 x W18.38 x H40.50 in. |                                                                                |                            |                |                 |                    |               |  |  |  |
| 70719                                                                                                                                                                                                                     | Horseradish Sauce                                                              | 36/9.25 oz.                | 27.00 lbs.     | 0 41543 70719 3 | 1 00 41543 70719 0 | 365 days      |  |  |  |
| 71063                                                                                                                                                                                                                     | Sriracha Sauce                                                                 | 36/8.5 oz.                 | 25.58 lbs.     | 0 41543 71063 6 | 1 00 41543 74106 4 | 365 days      |  |  |  |
| Pallet Configuration: $6 \times 7 = 42$ Case Dimensions: D18.88 x W15.88 x H8.25 in. Unit Dimensions: D1.87 x W2.51 x H5.80 in. Case Cube: 1.43ft <sup>3</sup> Assembled Shipper Dimensions: D13.00 x W18.38 x H40.50 in. |                                                                                |                            |                |                 |                    |               |  |  |  |
| 70789                                                                                                                                                                                                                     | Silver Spring<br>Horseradish Sauce<br>Bookbinder's<br>Shelf Stable Horseradish | 18/9.25 oz.<br>18/9.75 oz. | 27.57 lbs.     | 0 41543 70789 6 | 1 00 41543 70789 3 | 365 days      |  |  |  |